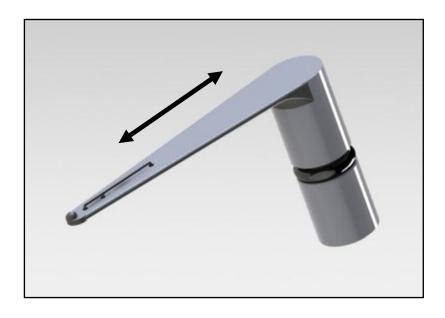

The brush strokes on both sides of the arm should be in the direction of the arrow shown on the diagram below; in the same direction as the wire. Refrain from cleaning perpendicular to the wires to avoid damage occurring to the brush assembly.